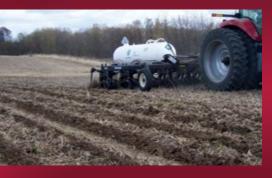

### Perform residue management, nutrient management, and seedbed preparation in the fall or spring with the 2984 Maverick HR Plus.

Backed by 30+ years of strip-till product experience, the Maverick strip-till unit provides savings in terms of time, water, equipment, and fuel costs.

## Adjustable design with options for fall or spring strip-till

- » Available for application of dry fertilizer, liquid fertilizer, anhydrous, or any fertilizer combination
- » 2984 Rock Trip Auto Reset feature eliminates need to leave tractor cab to reset knives or replace shear bolts (see back)
- » 20" notched cutting coulter features parallel linkage design and five settings for changing knife depth
- » Adjustable row cleaners clear strips
- » Spring-loaded disc sealers offer infinite adjustments for width, pitch, and distance from knife to build the berm desired for your field conditions
- » Add the optional 2984 Rolling Basket to till and condition soil in one pass (see back)