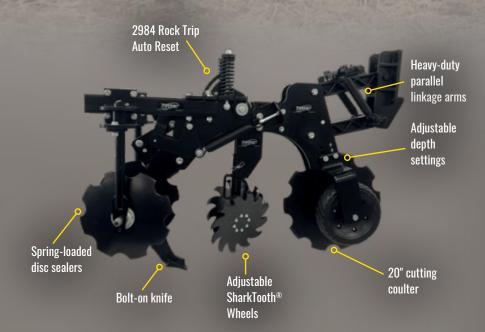

## Adjustable design with options for fall or spring strip-till

- » Available for application of dry fertilizer, liquid fertilizer, anhydrous, or any fertilizer combination
- » 2984 Rock Trip Auto Reset feature eliminates need to leave tractor cab to reset knives or replace shear bolts (see back)
- » 20" notched cutting coulter features parallel linkage design and five settings for changing knife depth
- » Adjustable row cleaners clear strips
- » Spring-loaded disc sealers offer infinite adjustments for width, pitch, and distance from knife to build the berm desired for your field conditions
- » Add the optional 2984 Rolling Basket to till and condition soil in one pass (see back)

#### **2984 ROCK TRIP AUTO RESET**

#### Smooths operation in rocky terrain

- » Trips the fertilizer knife when an obstacle is encountered
- » Knife automatically trips back into place, eliminating the need to leave tractor cab to reset knives or replace bolts