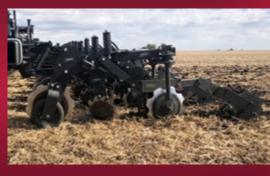

# 2984 MAVERICK™ HR PLUS®

### Perform residue management, nutrient management, and seedbed preparation in the fall or spring with the 2984 Maverick HR Plus.

Backed by 30+ years of strip-till product experience, the Maverick strip-till unit provides savings in terms of time, water, equipment, and fuel costs.

## Adjustable design with options for fall or spring strip-till

- » Available for application of dry fertilizer, liquid fertilizer, anhydrous, or any fertilizer combination
- » 2984 Rock Trip Auto Reset feature eliminates need to leave tractor cab to reset knives or replace shear bolts (see back)
- » 20" notched cutting coulter features parallel linkage design and five settings for changing knife depth
- » Adjustable row cleaners clear strips
- » Spring-loaded disc sealers offer infinite adjustments for width, pitch, and distance from knife to build the berm desired for your field conditions
- » Add the optional 2984 Rolling Basket to till and condition soil in one pass (see back)