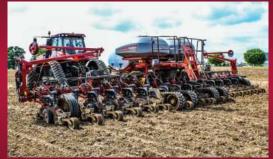

## 2968 FERTILIZER OPENER

**Achieve consistent off-the-row** placement for starter or liquid fertilizers

» Available as a dual- or single-wheel opener

EPROVEN

» Make quick adjustments between placement locations; options are 2" or 3" off the row

BECK'S

- » Utilizes a 10" disc to open fertilizer slot
- » Adjust depth quickly with cordless impact or wrench
- » Disc is located behind gauge wheel, eliminating fertilizer and damp soil buildup on gauge wheel
- » Allows the use of other attachments on the front of the row unit
- » Fits mounted and pull-type planters