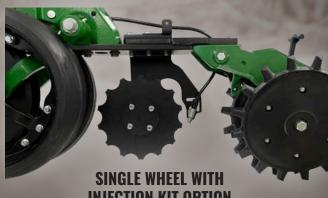

**SINCE 1930** 



**DUAL WHEEL WITH 2968-090** SPRING-LOADED KNIFF OPTION

## 2968 FERTILIZER OPENER

**Achieve consistent off-the-row** placement for starter or liquid fertilizers

» Available as a dual- or single-wheel opener

EPROVEN

» Make quick adjustments between placement locations; options are 2" or 3" off the row

BECK'S

- » Utilizes a 10" disc to open fertilizer slot
- » Adjust depth quickly with cordless impact or wrench
- » Disc is located behind gauge wheel, eliminating fertilizer and damp soil buildup on gauge wheel
- » Allows the use of other attachments on the front of the row unit
- » Fits mounted and pull-type planters





INJECTION KIT OPTION

## **MODELS TO FIT CASE IH 1200 AND 2000 SERIES ROW UNITS**







800.447.5777 | info@yetterco.com | www.yetterco.com