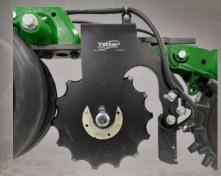

**SINCE 1930** 

**DUAL WHEEL WITH 2968-090** SPRING-LOADED KNIFF OPTION

## 2968 FERTILIZER OPENER

**Achieve consistent off-the-row** placement for starter or liquid fertilizers

» Available as a dual- or single-wheel opener

EPROVEN

» Make quick adjustments between placement locations; options are 2" or 3" off the row

BECK'S

- » Utilizes a 10" disc to open fertilizer slot
- » Adjust depth quickly with cordless impact or wrench
- » Disc is located behind gauge wheel, eliminating fertilizer and damp soil buildup on gauge wheel
- » Allows the use of other attachments on the front of the row unit
- » Fits mounted and pull-type planters