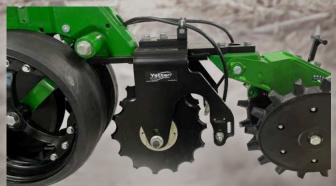

## 2968 FERTILIZER OPENER

**Achieve consistent off-the-row** placement for starter or liquid fertilizers

» Available as a dual- or single-wheel opener

EPROVEN

» Make quick adjustments between placement locations; options are 2" or 3" off the row

BECK'S

- » Utilizes a 10" disc to open fertilizer slot
- » Adjust depth quickly with cordless impact or wrench
- » Disc is located behind gauge wheel, eliminating fertilizer and damp soil buildup on gauge wheel
- » Allows the use of other attachments on the front of the row unit
- » Fits mounted and pull-type planters